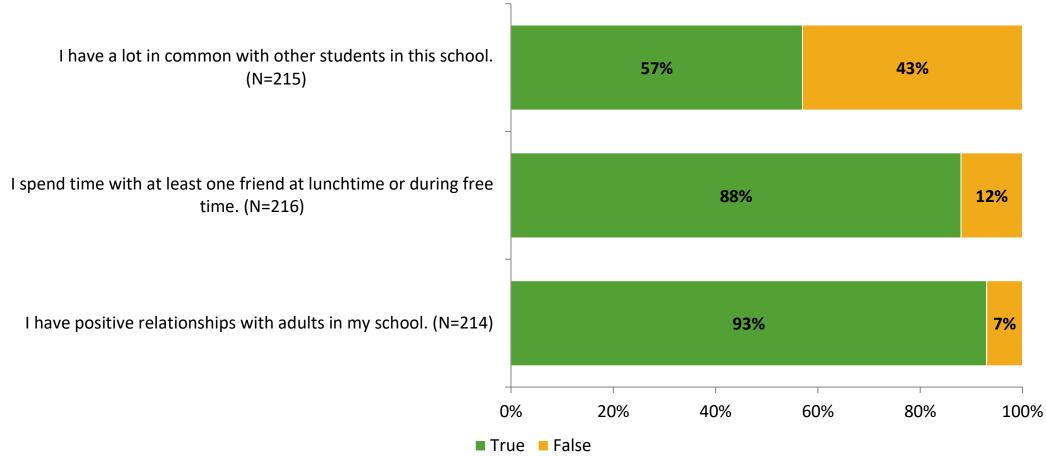

# **Student Engagement Survey for Elementary Students: Bauder Elementary School**

Results

School Year 2022-2023



#### **Overall Engagement**



# **Overall Engagement (Continued)**





#### **Like School**

Thinking about how you feel/act most of the time, is the following statement true or false?

Generally, I like school. (N=204)



### **Class Experience**





### **Student Experience**



# **Academic Support**



#### Relevance





#### **Involvement**



# **Self-Management**



#### Grit



#### **Acceptance**



# **Relationships with Peers**





# **Relationships with Adults in School**



# Grade

#### **Grade (N=216)**



#### **End of Presentation**



Follow us on Twitter: @k12insight

www.k12insight.com