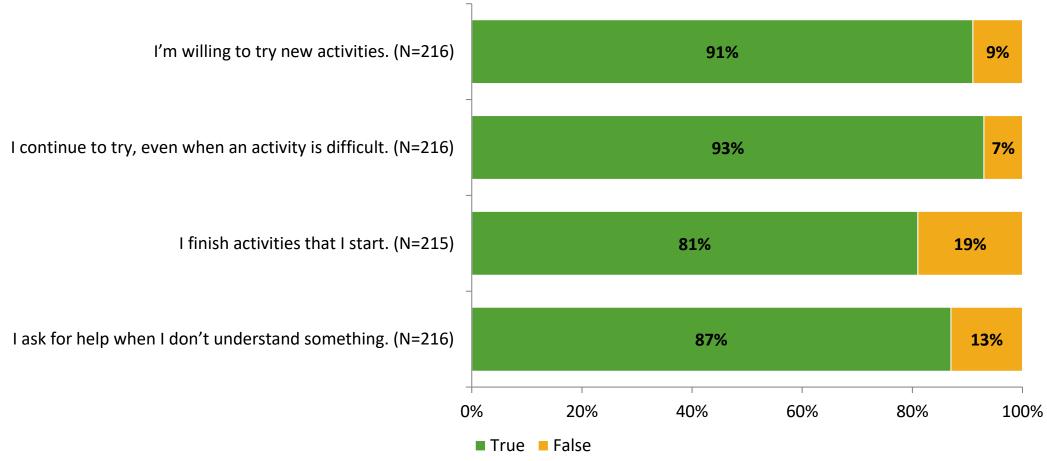

# **Student Engagement Survey for Elementary Students: Bauder Elementary School**

Results

School Year 2022-2023



#### **Overall Engagement**



# **Overall Engagement (Continued)**





#### **Like School**

Thinking about how you feel/act most of the time, is the following statement true or false?

Generally, I like school. (N=204)



### **Class Experience**





### **Student Experience**



# **Academic Support**



#### Relevance





#### **Involvement**



# **Self-Management**



#### Grit



#### **Acceptance**



# **Relationships with Peers**





# **Relationships with Adults in School**



# Grade

#### **Grade (N=216)**



#### **End of Presentation**



Follow us on Twitter: @k12insight

www.k12insight.com