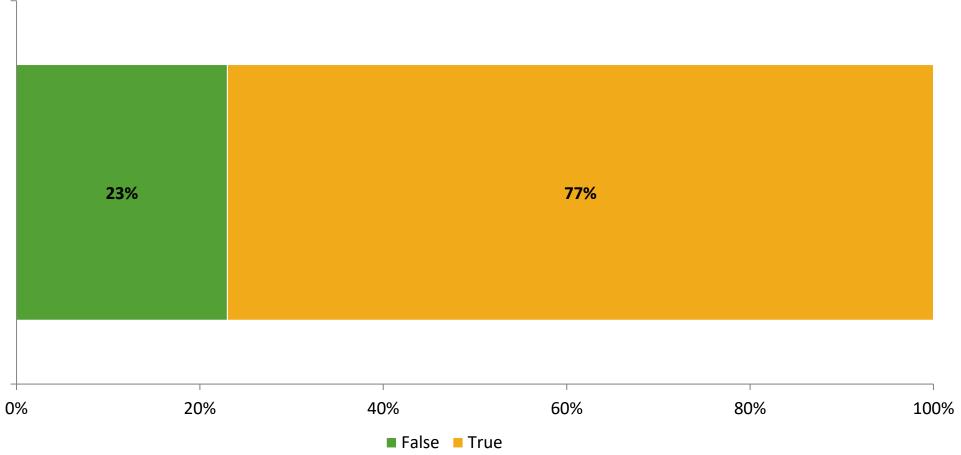

#### **Like School**

Thinking about how you feel/act most of the time, is the following statement true or false?

Generally, I like school. (N=204)