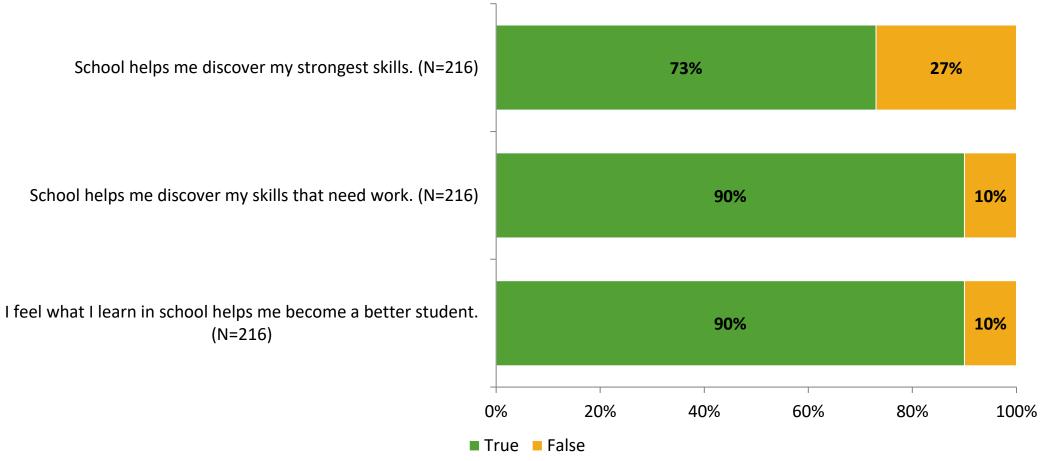

# **Student Engagement Survey for Elementary Students: Bauder Elementary School**

Results

School Year 2022-2023



#### **Overall Engagement**



# **Overall Engagement (Continued)**





#### **Like School**

Thinking about how you feel/act most of the time, is the following statement true or false?

Generally, I like school. (N=204)



### **Class Experience**





### **Student Experience**



# **Academic Support**



#### Relevance





#### **Involvement**



# **Self-Management**



#### Grit



#### **Acceptance**



# **Relationships with Peers**





# **Relationships with Adults in School**



# Grade

#### **Grade (N=216)**



#### **End of Presentation**



Follow us on Twitter: @k12insight

www.k12insight.com