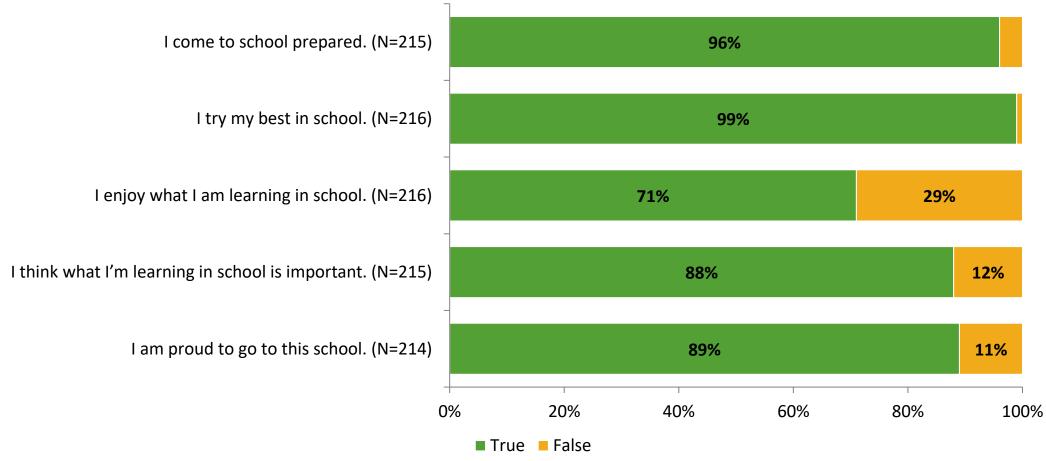

# **Student Engagement Survey for Elementary Students: Bauder Elementary School**

Results

School Year 2022-2023



#### **Overall Engagement**



# **Overall Engagement (Continued)**





#### **Like School**

Thinking about how you feel/act most of the time, is the following statement true or false?

Generally, I like school. (N=204)



### **Class Experience**





### **Student Experience**



# **Academic Support**



#### Relevance





#### **Involvement**



# **Self-Management**



#### Grit



#### **Acceptance**



# **Relationships with Peers**





# **Relationships with Adults in School**



# Grade

#### **Grade (N=216)**



#### **End of Presentation**



Follow us on Twitter: @k12insight

www.k12insight.com