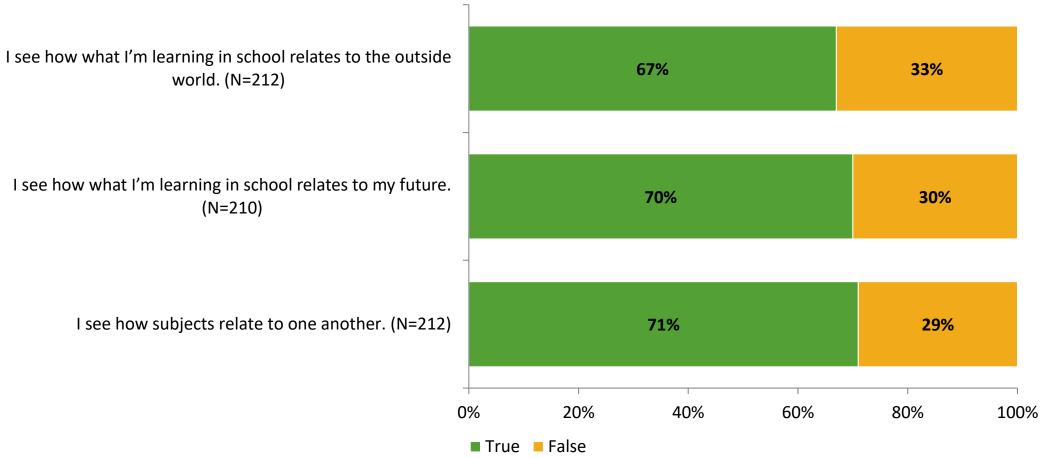

# **Student Engagement Survey for Elementary Students: Bauder Elementary School**

Results

School Year 2022-2023



#### **Overall Engagement**



# **Overall Engagement (Continued)**





#### **Like School**

Thinking about how you feel/act most of the time, is the following statement true or false?

Generally, I like school. (N=204)



### **Class Experience**





### **Student Experience**



# **Academic Support**



#### Relevance





#### **Involvement**



# **Self-Management**



#### Grit



#### **Acceptance**



# **Relationships with Peers**





# **Relationships with Adults in School**



# Grade

#### **Grade (N=216)**



#### **End of Presentation**



Follow us on Twitter: @k12insight

www.k12insight.com