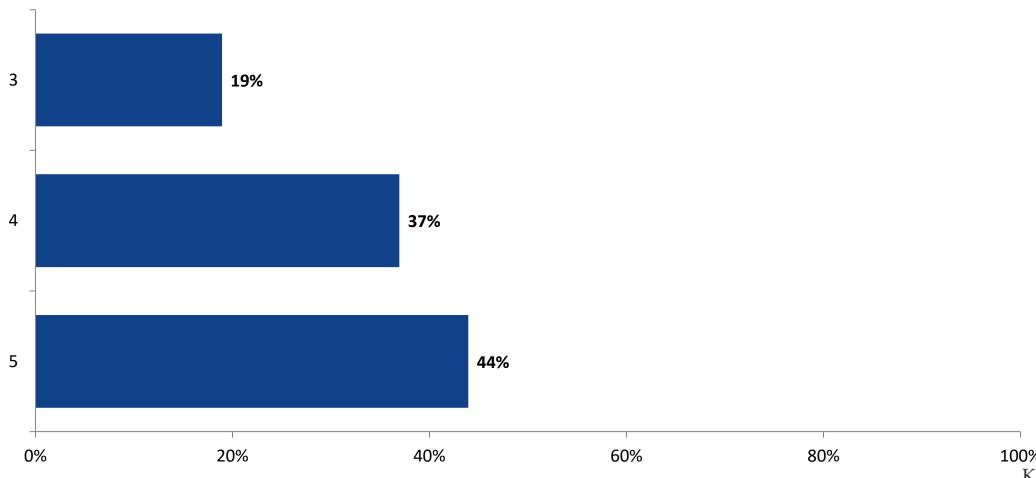

# **Student Engagement Survey for Elementary Students: Bauder Elementary School**

Results

School Year 2022-2023



#### **Overall Engagement**



# **Overall Engagement (Continued)**





#### **Like School**

Thinking about how you feel/act most of the time, is the following statement true or false?

Generally, I like school. (N=204)



### **Class Experience**





### **Student Experience**



# **Academic Support**



#### Relevance





#### **Involvement**



# **Self-Management**



#### Grit



#### **Acceptance**



# **Relationships with Peers**





# **Relationships with Adults in School**



# Grade

#### **Grade (N=216)**



#### **End of Presentation**



Follow us on Twitter: @k12insight

www.k12insight.com