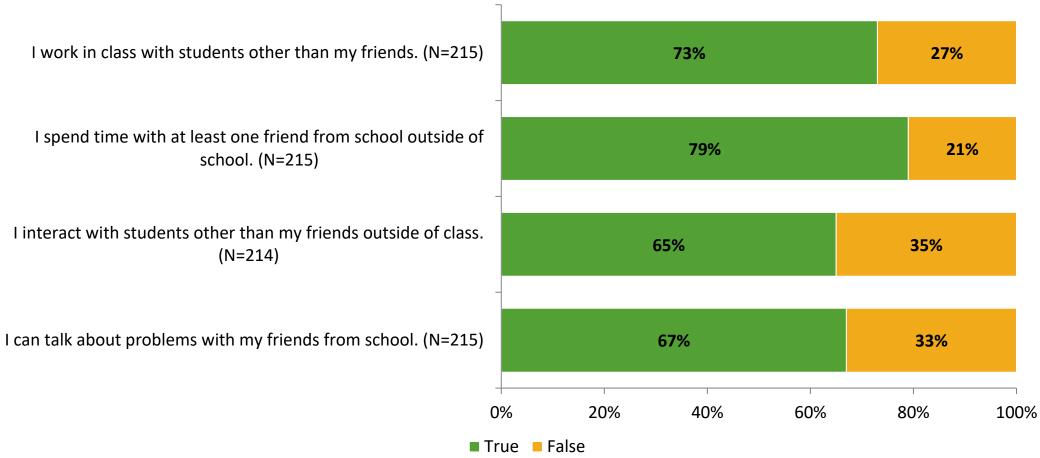

# **Student Engagement Survey for Elementary Students: Bauder Elementary School**

Results

School Year 2022-2023



#### **Overall Engagement**



# **Overall Engagement (Continued)**





#### **Like School**

Thinking about how you feel/act most of the time, is the following statement true or false?

Generally, I like school. (N=204)



### **Class Experience**





### **Student Experience**



# **Academic Support**



#### Relevance





#### **Involvement**



# **Self-Management**



#### Grit



#### **Acceptance**



# **Relationships with Peers**





# **Relationships with Adults in School**



# Grade

#### **Grade (N=216)**



#### **End of Presentation**



Follow us on Twitter: @k12insight

www.k12insight.com