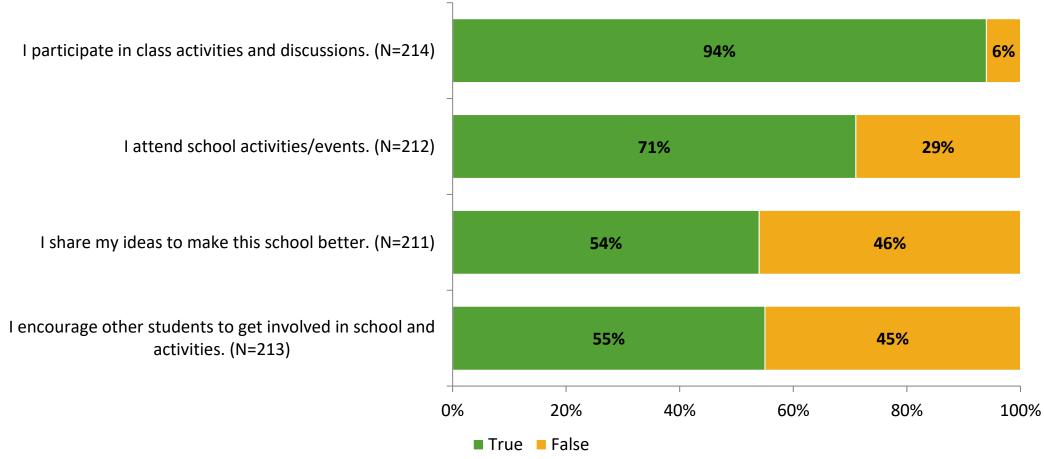

# **Student Engagement Survey for Elementary Students: Bauder Elementary School**

Results

School Year 2022-2023



#### **Overall Engagement**



# **Overall Engagement (Continued)**





#### **Like School**

Thinking about how you feel/act most of the time, is the following statement true or false?

Generally, I like school. (N=204)



### **Class Experience**





### **Student Experience**



# **Academic Support**



#### Relevance





#### **Involvement**



# **Self-Management**



#### Grit



#### **Acceptance**



# **Relationships with Peers**





# **Relationships with Adults in School**



# Grade

#### **Grade (N=216)**



#### **End of Presentation**



Follow us on Twitter: @k12insight

www.k12insight.com