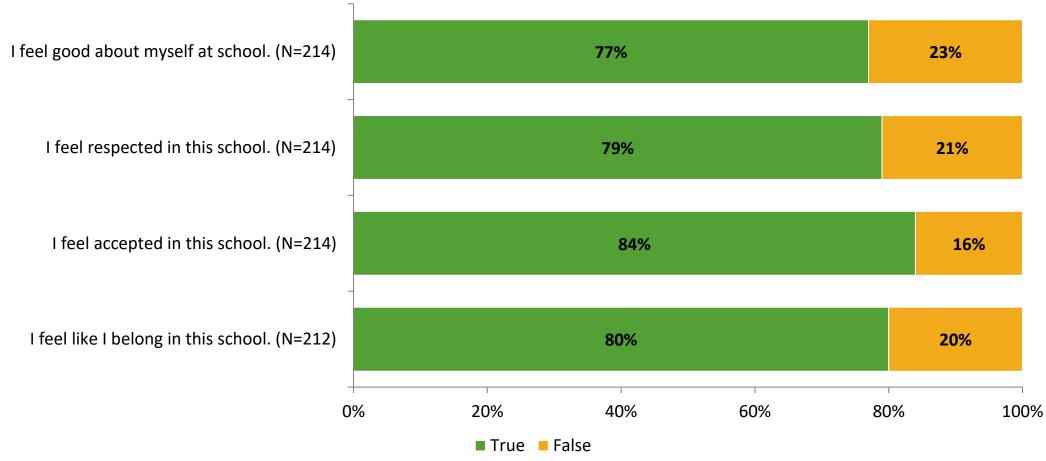

# **Student Engagement Survey for Elementary Students: Bauder Elementary School**

Results

School Year 2022-2023



#### **Overall Engagement**



# **Overall Engagement (Continued)**





#### **Like School**

Thinking about how you feel/act most of the time, is the following statement true or false?

Generally, I like school. (N=204)



### **Class Experience**





### **Student Experience**



# **Academic Support**



#### Relevance





#### **Involvement**



# **Self-Management**



#### Grit



#### **Acceptance**



# **Relationships with Peers**





# **Relationships with Adults in School**



# Grade

#### **Grade (N=216)**



#### **End of Presentation**



Follow us on Twitter: @k12insight

www.k12insight.com