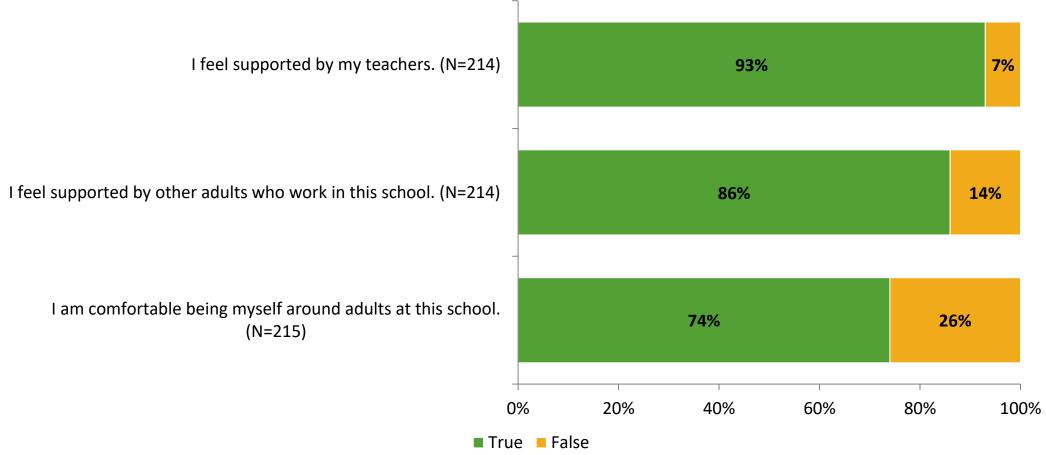

# **Student Engagement Survey for Elementary Students: Bauder Elementary School**

Results

School Year 2022-2023



#### **Overall Engagement**



# **Overall Engagement (Continued)**





#### **Like School**

Thinking about how you feel/act most of the time, is the following statement true or false?

Generally, I like school. (N=204)



### **Class Experience**





### **Student Experience**



# **Academic Support**



#### Relevance





#### **Involvement**



# **Self-Management**



#### Grit



#### **Acceptance**



# **Relationships with Peers**





# **Relationships with Adults in School**



# Grade

#### **Grade (N=216)**



#### **End of Presentation**



Follow us on Twitter: @k12insight

www.k12insight.com