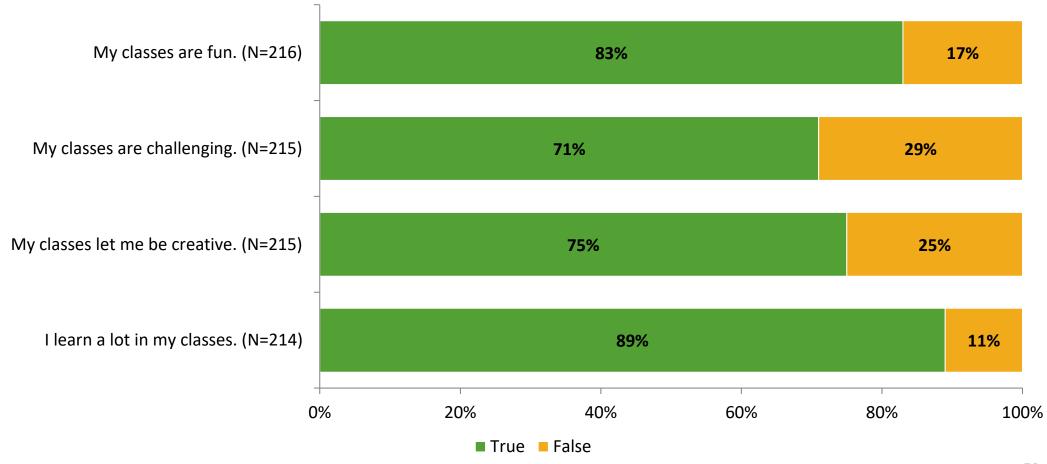

# **Student Engagement Survey for Elementary Students: Bauder Elementary School**

Results

School Year 2022-2023



#### **Overall Engagement**



# **Overall Engagement (Continued)**





#### **Like School**

Thinking about how you feel/act most of the time, is the following statement true or false?

Generally, I like school. (N=204)



### **Class Experience**





### **Student Experience**



# **Academic Support**



#### Relevance





#### **Involvement**



# **Self-Management**



#### Grit



#### **Acceptance**



# **Relationships with Peers**





# **Relationships with Adults in School**



# Grade

#### **Grade (N=216)**



#### **End of Presentation**



Follow us on Twitter: @k12insight

www.k12insight.com